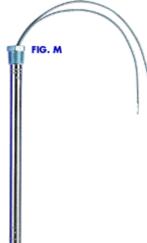

## CARTRIDGE IMMERSION HEATER

**F**igure M is a brass, steel or stainless steel pipe fitting which allows liquid tight installation through threaded openings. Fittings are brazed. For welded fittings and other cartridge immersion heater variations, scroll along this section. Be certain the watt density and sheath material are compatible with the material being heated.

| Diameter                                | Pipe Size NPT | Pipe Fitting Length |
|-----------------------------------------|---------------|---------------------|
| 1/4"                                    | 1/8-27        | 5/8"                |
| 3/8"                                    | 1/4-18        | 5/8"                |
| 1/2"                                    | 3/8-18        | 3/4"                |
| 5/8"                                    | 1/2-14        | 13/16"              |
| 3/4"                                    | 3/4-14        | 15/16"              |
| Stock Sheath Length Is Immersion Length |               |                     |